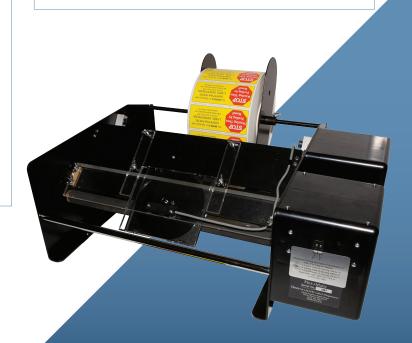

## Label Applicator for Flat Products Model : FLEX-MATIC

Label objects up to 6mm thick quickly and with consistent, wrinkle-free label placement. Capable of labelling up to 1,200 pieces per hour. This handy label applicator is ideal for labelling flat objects such as; bags, envelopes, pouches, slimline CD/DVD cases.

Simply load the labels, set the coordinates for where you want the labels placed on the product, place the item to be labelled in the machine and labelling will happen automatically. Job done!

### FEATURES

FLEX-MATIC

- quality steel construction with highly polished dispensing bars to ensure smooth flow of labels
- label flat objects up to 6 mm thick and up to 299 mm wide with a accuracy of 1.6mm
- labels are fed at over 125 mm per second, allowing up to 1,200 pieces to be labelled per hour with average dexterity
- easy loading and removing of items being labelled
- digital display for easily entering or adjusting label placement settings