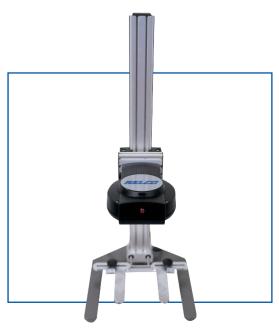

## **Semi-Auto**

When higher outputs are required without an automatic production line, the Semi-Auto with its 1kW induction generator is the ideal choice. Depending upon cap size it is possible to seal upto 25 containers per minute. This machine has a fully adjustable bottle locator with a quick release system for fast tool-free changeover and can accommodate all bottle shapes and sizes.

## **Specifications:**

Supplies: 200-240v 5Amp Single Phase Electricity (50Hz)

Output Power: 100W to 1kW – Fully Variable Dimensions: 550mm x 320mm x 300mm

Weight: 14Kg