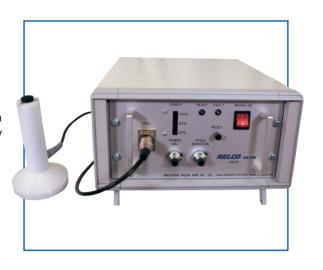

#### ICS-1H / ICS-1.2H

A powerful, versatile hand operated induction cap sealing machine with a fully variable power output of up to either 1kW or 1.2kW (depending upon model) capable of sealing containers ranging from 15mm through to 165mm in diameter. When sealing caps in the region of 50mm diameter, this machine can achieve an output of between 12 and 15 containers per minute. The unit comes complete with a light-weight hand applicator for easy use which is connected to the power pack by a 2 metre flex. The control panel features a mains power switch/indicator, vernier power and cycle time adjustment knobs, LED power meter and status indicators.

## **Specifications:**

Supplies: 200-240v 5Amp (ICS-1H) or 6Amp (ICS-1.2H)

Single Phase Electricity (50Hz)

Output Power: 100W to  $1kW/ICS-1H \cdot 120W$  to 1.2kW/ICS-1.2H

**Fully Variable** 

Dimensions: 230mm x 450mm x 170mm

Weight: 8Kg