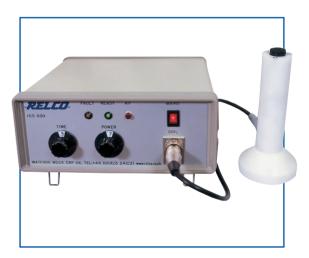

### **ICS-600**

The ICS 600 is the most compact, lightweight induction cap sealing machine currently available. This unit has a fully variable power output of up to 600W and can seal containers ranging from 10mm through to 90mm in diameter. Depending upon cap size, the ICS600 can seal between 6 and 12 caps per minute making it ideal for product development, laboratory or low volume production requirements. Weighing less than 3Kg, this unit can fit into a small carry case for occasions when portability is required. A light weight hand applicator and 2m flex come with the unit as standard and a mains power switch/indicator, power and cycle time adjustment knobs and status indicators are located on the front panel.

## **Specifications:**

Supplies: 200-240v 3Amp Single Phase Electricity (50Hz)

Output Power: 60W to 600W – Fully Variable Dimensions: 250mm x 260mm x 100mm

Weight: 2.75Kg