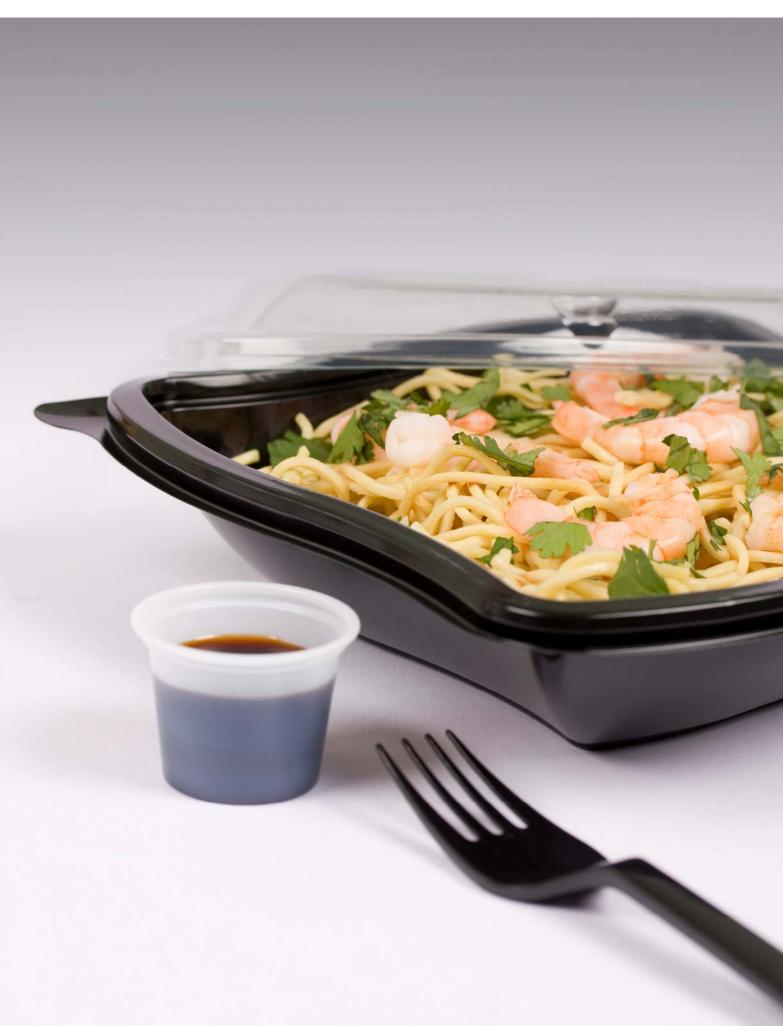

## Wave Salad Bowls

Another bright idea from our design team. The wave bowls interlock on shelf, saving valuable space as well as looking great. Small in height so they can be easily stacked, but large on top which means more product is visible. The bowl is also stylish enough to be transferred straight to the table, showcasing food superbly.

The Wave Salad Bowls are available with forks that fit subtly into the lid.

The wave bowls are manufactured in recycled PET (rPet), a material made mostly of post consumer waste. This material is fully approved for direct food contact and offers a more environmentally responsible packaging solution, while retaining great clarity and rigidity