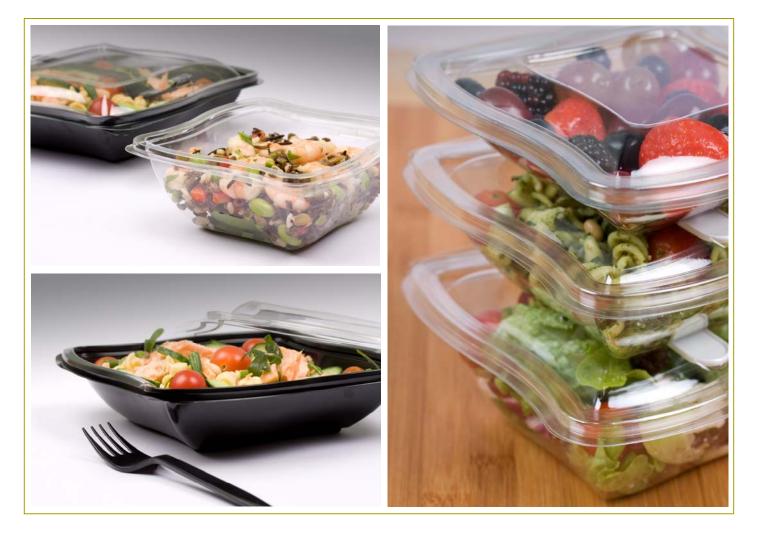

## Wave Salad Bowls

Another bright idea from our design team. The wave bowls interlock on shelf, saving valuable space as well as looking great. Small in height so they can be easily stacked, but large on top which means more product is visible. The bowl is also stylish enough to be transferred straight to the table, showcasing food superbly.

The Wave Salad Bowls are available with forks that fit subtly into the lid.

The wave bowls are manufactured in recycled PET (rPet), a material made mostly of post consumer waste. This material is fully approved for direct food contact and offers a more environmentally responsible packaging solution, while retaining great clarity and rigidity