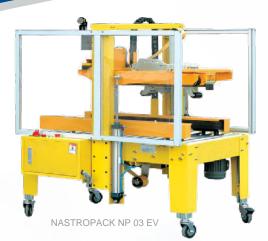

## NASTROPACK NP 03 EV

#### SEMI AUTOMATIC CARTON SEALING MACHINE

The self-conforming/random-size machines with lateral driving system ideal for every type of carton boxes. The most suitable solution to close automatically different size of carton boxes. Once the carton is f lled and positioned on the machine, after a simple and light pushing the height of the taping unit and the width of the side drive belts automatically adapt to the dimensions of the box itself allowing the carton box to be driven through the machine for the simultaneous application of the self-adhesive tape on the top and on the bottom side. The robust, elegant and "fresh" structure of the machine, together with its characteristics and technical solutions make this machine very appreciated by the wide number of word wide Customers that have selected it for the packing operations.