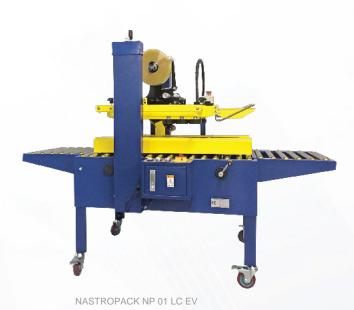

## NASTROPACK NP 01 LC EV

#### TAPE-SEALER FOR STANDARD-SIZE CARTON BOXES

A machine for the automatic sealing of standard-size carton boxes (units with f xed height and width). Two simple and fast manual hand- wheel adjustments allow the setting of the machine to the required box size. The bottom and the top f aps are simultaneously sealed (the carton box must be introduced in the machine with the top f aps already closed). Ideal solution for carton boxes with a maximum 50 cm width and height.

#### **SPECIFICATIONS**

Side pressure rolls with 3 wheels positioned in multiple places, for a better side pressure of the carton (to keep the upper f aps approach even in the presence of bulging/swollen/f lled cartons)

Millimeter scale f tted as standard on the machine frame, for an easy and quick adjustment of the upper assembly depending on the height of the carton which has to be taped

Device "close three f aps" to facilitate and speed up the inclusion of carton... with a consequent increasing of the productivity

Max width of the cartons: 480 mm

Max height of the cartons: 480 mm

Min width of the cartons: 140 mm

Min height of the cartons: 120 mm

Special solutions available for different sizes

Taping head with a new roll to reduce noise during the detachment of the mother tape, during the conducting of the tape

Blue color (main structure of the machine) and yellow color (moving parts)