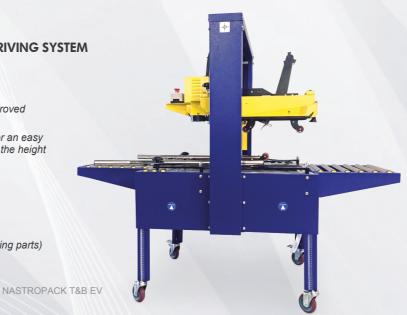

# NASTROPACK T&B EV

### CASE TAPE MACHINE WITH TOP AND BOTTOM DRIVING SYSTEM

The best solution to close the most unstable carton boxes

# **SPECIFICATIONS**

- Appearance: more vivid color, modern, fresh... and still improved machine structure in several small parts
- Millimeter scale fitted as standard on the machine frame, for an easy and quick adjustment of the upper assembly depending on the height of the carton which has to be taped
- Max width of the cartons: 620 mm
- Max height of the cartons: 550 mm
- Min width of the cartons: 150 mm
- Min height of the cartons: 120 mm
- Blue color (main structure of the machine) and yellow (moving parts)