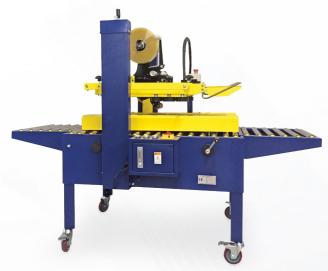

# **NASTROPACK NP 01 LC EV**

# TAPE-SEALER FOR STANDARD-SIZE CARTON BOXES

A machine for the automatic sealing of standard-size carton boxes (units with fixed height and width). Two simple and fast manual hand- wheel adjustments allow the setting of the machine to the required box size. The bottom and the top flaps are simultaneously sealed (the carton box must be introduced in the machine with the top flaps already closed). Ideal solution for carton boxes with a maximum 50 cm width and height.

#### **SPECIFICATIONS**

- Side pressure rolls with 3 wheels positioned in multiple places, for a better side pressure of the carton (to keep the upper flaps approach even in the presence of bulging/swollen/filled cartons)
- Millimeter scale fitted as standard on the machine frame, for an easy and quick adjustment of the upper assembly depending on the height of the carton which has to be taped
- Device "close three flaps" to facilitate and speed up the inclusion of carton... with a consequent increasing of the productivity
- Max width of the cartons: 500 mm
- Max height of the cartons: 500 mm
- Min width of the cartons: 100 mm (if the carton has a minimum height of 110 mm)
- Min height of the cartons: 100 mm (if the carton has a minimum width of 150 mm)
- Taping head with a new roll to reduce noise during the detachment of the mother tape, during the conducting of the tape
- Blue color (main structure of the machine) and yellow color (moving parts)