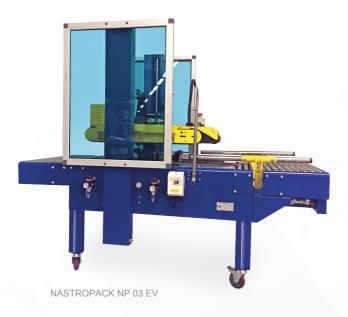

# **NASTROPACK NP 03 EV**

## TAPE-SEALER FOR RANDOM-SIZE CARTON BOXES

A machine for the automatic sealing of random-size carton boxes. The carton box must be presented to the machine with the top flaps already closed: the upper taping head and the side driving belts automatically adjust to the box dimensions. The bottom and top flaps are simultaneously sealed. The ideal solution for carton boxes with a maximum 50 cm. width and height.

### **SPECIFICATIONS**

- Power supply: 230 V 1 Ph 50 Hz
- Power required: 0,6 kW
- Machine dimensions (LxWxH): 1200x900x1600 mm
- Machine weight: 220 kg
- Compressed air consumption: 3,5 NI / 6 bar
- Output: up to 30 pz/min