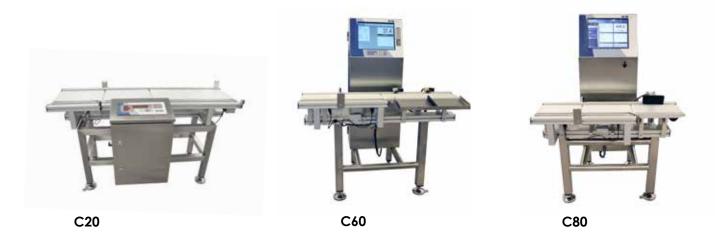

Teltek C-platform can be combined with many different applications to be able to fit in a large amount of different environments.

Combine Teltek C-platform with either the C20, C60 or C80 interface.

Anders Englund Sales Manager +46 (0)19 311 302 anders.englund@teltek.se