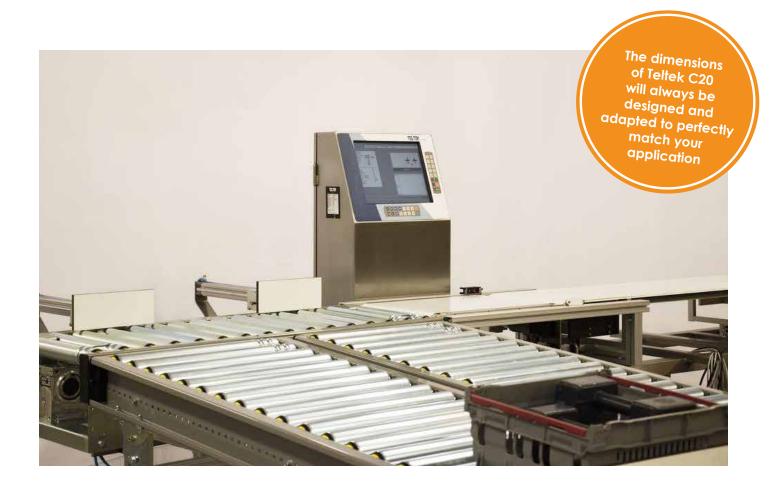

The systems statistical capabilities include averages, standard deviation and weight charts. Teltek C60 comes with conveyor dimensions and quantity of your choice.

The conveyors are made for a minimum of maintenance and are driven by brushless DC-motors. Teltek C60 is approved in accordance to European MID.