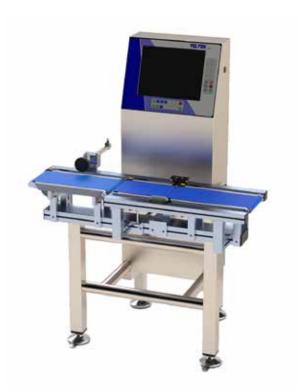

## C60 Checkweigher

Teltek C60 is a technical advanced checkweigher and is built for high demands regarding accuracy, reliability and good possibilities for communication.

The C60 is built to work in a big variety in production environments. Teltek C60 is built on our platform Teltek C to guarantee high accuracy in high speed of production.

Combine Teltek C60 with a price applicator, a metal detector or both or let the checkweigher control your filler to achieve a lower level of give-aways.

Teltek C60 is simple to use and has a easy-tounderstand menu with a large 15" VGA display. The function keys are integrated on the display which eliminates the need of external keyboard.