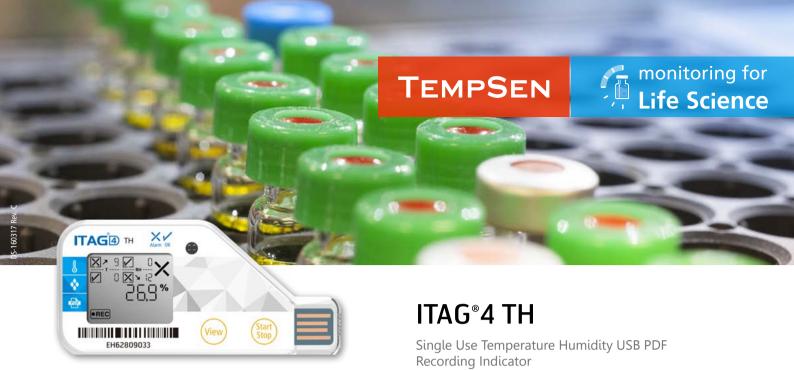

ITAG®4 series data loggers are developed to monitor and capture temperature or humidity excursions in pharmaceutical, biological and clinical trial supply chains. With TempSen's advanced measurement technology, user could easily have a reliable monitoring results accurately reflecting the supply chain environmental conditions.

Easy-to-read LCD indication presents key information for immediate decision making, the compact and lightweight design also enables it fits into any limited spaces. Furthermore, automatically generated PDF report allows quick access to shipment data anywhere anytime, and enables efficient supply chain handling, embedded raw could be extracted and studied through TempSen cloud based service.

### Intuitive LCD Indication

LCD presents all key information regarding recording results, including alarm and running status, monitoring history, alarm violation indication and duration statistics.