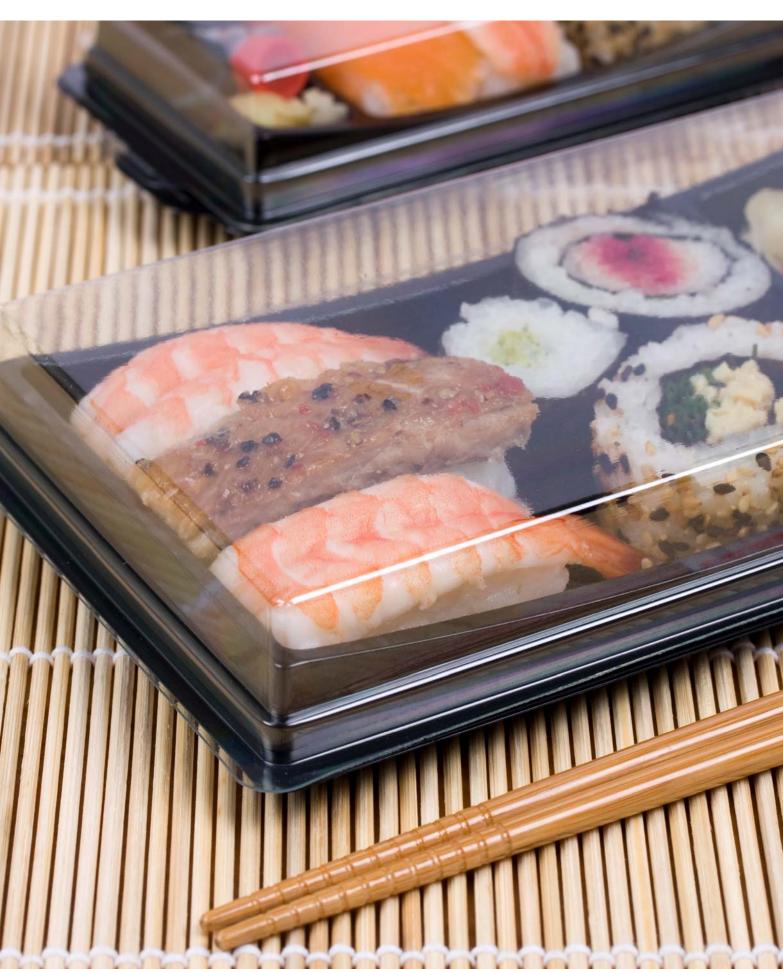

## Sushi Range

In response to increasing demand for speciality packaging, we have created the ultimate Sushi range. The attractive black bases and crystal clear lids have been designed with authentic Sushi products in mind.

Having a open base with a separate condiment cavity is a special feature of the packs, which have been developed to hold a range of traditional sushi products, including California rolls, nigiri, maki, qinqer and wasabi.

## Features & Benefits

| Open base with condiment cavity | designed specifically for Sushi<br>products        |
|---------------------------------|----------------------------------------------------|
| Oriental styling                | enhances the product authenticity and presentation |
| Black base                      | gives premium image                                |
| Secure closure                  | offers tamper resistance                           |
| Offset pull tabs                | for ease of opening                                |
| Large labelling area            | for easy application                               |