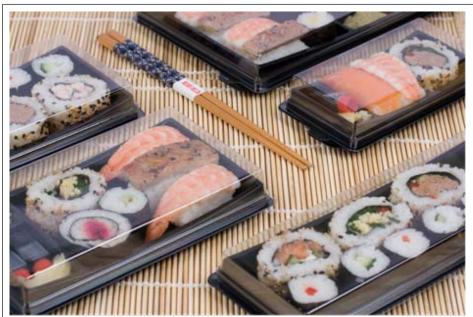

## Sushi Range

In response to increasing demand for speciality packaging, we have created the ultimate Sushi range. The attractive black bases and crystal clear lids have been designed with authentic Sushi products in mind.

The new Sushi range is available in five sizes, ranging from snack and food to go, to a large table presentable party platter pack.

| Code                                                                          | Description                                                                                                          | Dimensions (mm)                                                                                                                                                              |
|-------------------------------------------------------------------------------|----------------------------------------------------------------------------------------------------------------------|------------------------------------------------------------------------------------------------------------------------------------------------------------------------------|
| 84109<br>84049<br>84208<br>84209<br>84299<br>84113<br>84112<br>84117<br>84116 | Snack Base Snack Lid Pencil Case Base Pencil Case Lid Medium Base Medium Lid Large Base Large Lid Party Platter Base | 148 x 78 x 24<br>148 x 78 x 27<br>263 x 91 x 24<br>263 x 91 x 27<br>173 x 101 x 24<br>173 x 101 x 27<br>199 x 113 x 24<br>199 x 113 x 27<br>273 x 151 x 24<br>273 x 151 x 27 |
|                                                                               |                                                                                                                      |                                                                                                                                                                              |