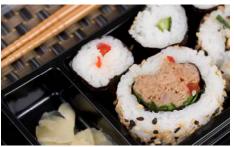

Having a open base with a separate condiment cavity is a special feature of the packs, which have been developed to hold a range of traditional sushi products, including California rolls, nigiri, maki, qinqer and wasabi.