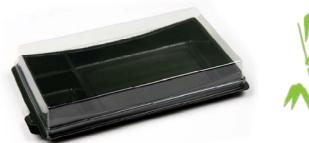

## Sushi Range

In response to increasing demand for speciality packaging, we have created the ultimate Sushi range. The attractive black bases and crystal clear lids have been designed with authentic Sushi products in mind.

## Features & Benefits

| Open base with condiment cavity | designed specifically for Sushi<br>products        |
|---------------------------------|----------------------------------------------------|
| Oriental styling                | enhances the product authenticity and presentation |
| Black base                      | gives premium image                                |
| Secure closure                  | offers tamper resistance                           |
| Offset pull tabs                | for ease of opening                                |
| Large labelling area            | for easy application                               |